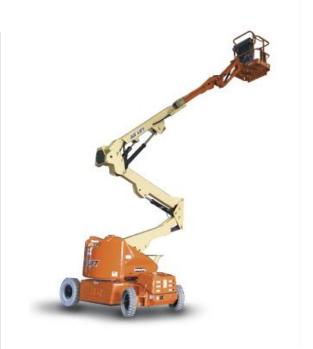

## KB40EN - 40' (12.19M)

## KNUCKLE BOOM JLG E400AJPN

| SPECIFICATION                 | IMPERIAL                       | METRIC        |
|-------------------------------|--------------------------------|---------------|
| Working Height maximum        | 46ft                           | 14.19m        |
| Platform Height maximum       | 40ft                           | 12.19m        |
| Horizontal Reach maximum      | 269''                          | 6.83m         |
| Up and Over Clearance maximum | 258''                          | 6.55m         |
| Jib Rotation Angle            | 180 DEGREES                    | 180 DEGREES   |
| Platform Size                 | 30" x 48"                      | 0.76m x 1.22m |
| Machine Height (stowed)       | 77.5"                          | 1.97m         |
| Machine Width                 | 59"                            | 1.50m         |
| Machine Length (stowed)       | 264"                           | 6.71m         |
| Machine Length                |                                |               |
| Transport Length (stowed)     | 264"                           | 6.71m         |
| Ground Clearance (stowed)     | 5''                            | 0.13m         |
| Max. Platform Occupancy       | 2 PERSONS                      |               |
| Wind Speed Rating Use         | INDOOR/OUTDOOR SLAB USE        |               |
| Gradeability - stowed         | 30%                            |               |
| Total Lift Capacity           | 507lbs                         | 230kgs        |
| Tyres                         | SOLID NON-MARKING              |               |
| Drive                         |                                |               |
| Machine Weight (approx.)      | 14901lbs                       | 6759kgs       |
| Power Source                  | BATTERY                        |               |
| Generator 5KVA or 7kva        |                                |               |
| Fuel Tank Capacity            |                                |               |
| Operators Licence             | 11 METRE & ABOVE - YELLOW CARD |               |